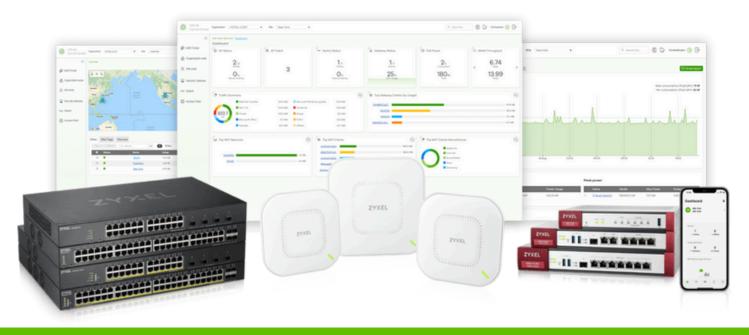

# Simplify Networking with Zyxel Nebula Cloud Controller (NCC)

#### Easy Setup & Management

**Plug-and-Play Installation:** Get your network up and running in minutes without technical expertise.

**Intuitive Dashboard:** Manage your entire network from a single, easy-to-use interface accessible from any device.