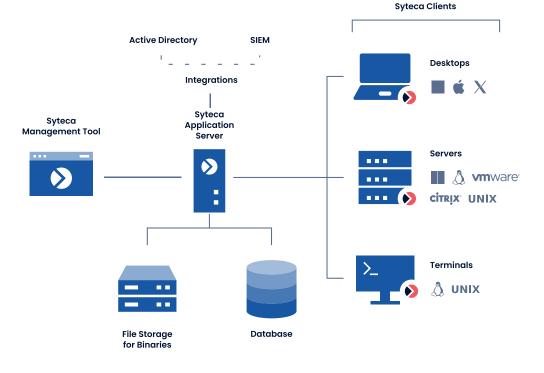

monitoring

#### Advanced user monitoring



Enhance accountability by overseeing how regular, privileged, and third-party users interact with your sensitive data.

### Real-time alerts



Receive prompt notifications about suspicious user actions and automate incident response.

#### Visually structured analytics



Make informed security decisions with comprehensive reports, productivity dashboards, and detailed user activity logs.

#### **Detailed forensic evidence**



Take advantage of session recordings and detailed search parameters to streamline incident investigations and reconstruct the chain of events.

Meet cybersecurity standards: HIPAA, PCI DSS, NIS2, DORA, NIST, GDPR, SWIFT, ISO

# Syteca supports more platforms than other competitors



















# How does it work?



#### Platform benefits

- Prompt incident response
  with a visually structured
  evidence trail
- Uninterrupted monitoring with continuous oversight, even during network loss
- Fast and painless deployment

- Seamless integration with SIEM tools, ticketing systems, and SSO solutions
- Lightweight agent and optimized data storage
- 0-

Military-grade data encryption of passwords, audit logs, and connections

# Why Syteca?



- Deploy Syteca quickly and painlessly with our professional tech support
- Minimize downtime with automated processes, incident alerts, and real-time threat response

# Save money

- Only pay for the security features your organization needs
- Reduce your incident-handling costs by up to 50%



- Protect data and comply with IT requirements to boost your brand's ima